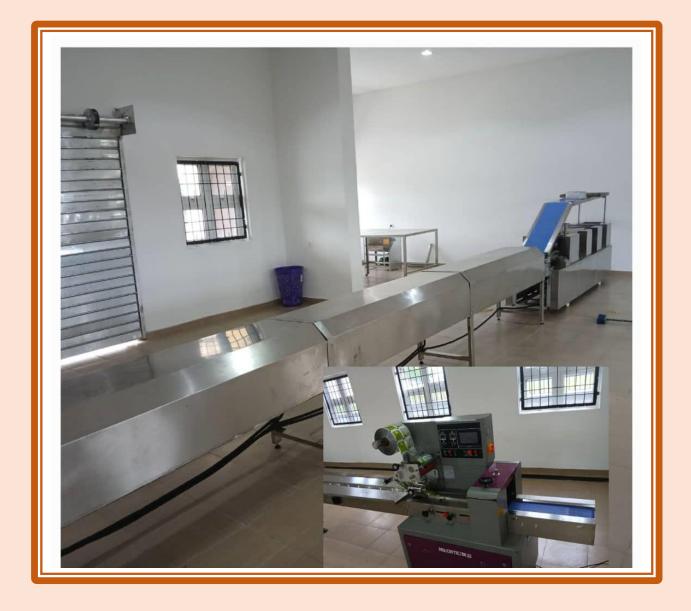

BISCUIT PRODUCTION LINE WITH A MIXER, BISCUIT FORM MACHINE, TUNNEL OVEN, OIL SPRAY MACHINE, NETBELT COOLING MACHINE, PACKAGING MACHINE AND CONTROL CABINET

### BREAD PRODUCTION LINE WITH A SIXTY FOUR (64) TRAY INDUSTRIAL OVEN, A MIXER AND A DIGITAL SCALE