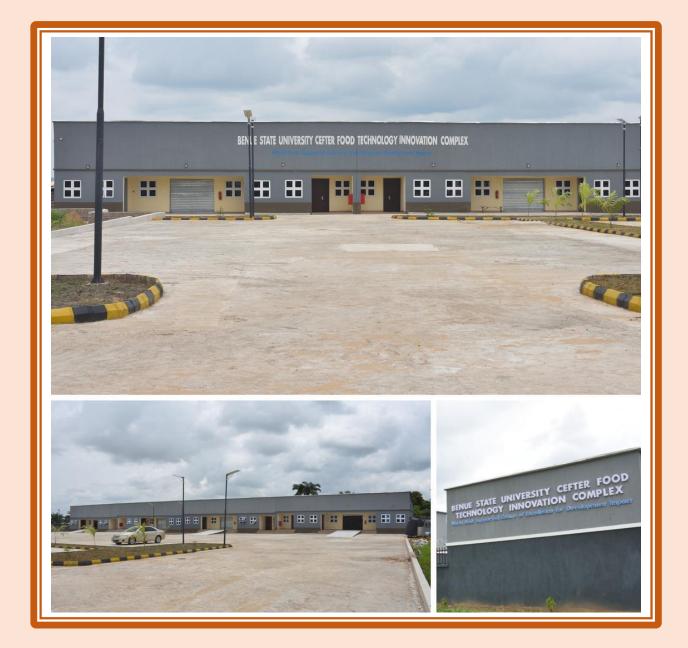

### THE CEFTER FOOD INNOVATION COMPLEX (CEFTIC) AT A GLANCE





MACHINE TOOL WORKSHOP WITH A 3D PRINTER, A HYDRAULIC PRESS BRAKES, SWING BEAM SHEARS, AN IRONWORKER, PLATE ROLLS, PROFILE ROLLS, HORIZONTAL BAND SAWS, A WELDING MACHINE AND A LATHE MACHINE



TOMATO PASTE PRODUCTION LINE WITH A TOMATO BUBBLE WASHING MACHINE, A PREHEATING POT, A TOMATO MILLING MACHINE, A TOMATO SMOOTH CRUSHING MACHINE, A TOMATO MIXING AND BOILING TANK, A VISCOUS TRANSFER PUMP AND INDUSTRIAL HOSE AND A PASTE SACHETS PACKAGING MACHINE



BISCUIT PRODUCTION LINE WITH A MIXER, BISCUIT FORM MACHINE, TUNNEL OVEN, OIL SPRAY MACHINE, NETBELT COOLING MACHINE, PACKAGING MACHINE AND CONTROL CABINET



### BREAD PRODUCTION LINE WITH A SIXTY FOUR (64) TRAY INDUSTRIAL OVEN, A MIXER AND A DIGITAL SCALE

# NE-

### CONTROLLED ATMOSPHERE STORAGE FACILITY

## <image>

## BSU CEFTER FOOD