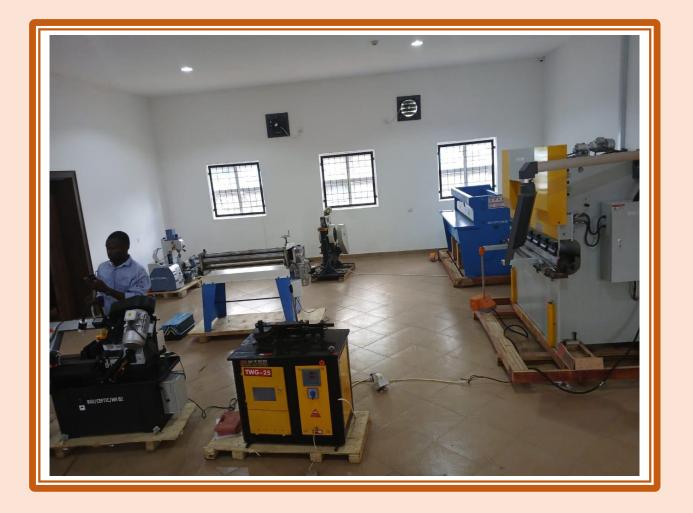

### THE CEFTER FOOD INNOVATION COMPLEX (CEFTIC) AT A GLANCE

MACHINE TOOL WORKSHOP WITH A 3D PRINTER, A HYDRAULIC PRESS BRAKES, SWING BEAM SHEARS, AN IRONWORKER, PLATE ROLLS, PROFILE ROLLS, HORIZONTAL BAND SAWS, A WELDING MACHINE AND A LATHE MACHINE